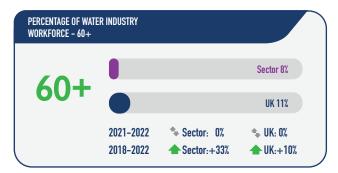

| PERCENTAGE OF WATE<br>Workforce – Aged 1 |           |              |            |
|------------------------------------------|-----------|--------------|------------|
|                                          |           |              | Sector 5%  |
| <b>U24</b>                               |           |              | UK 10%     |
|                                          | 2021-2022 | Sector: -44% | ₩UK: -9%   |
|                                          | 2018-2022 | Sector: -41% | 🕂 UK: -15% |