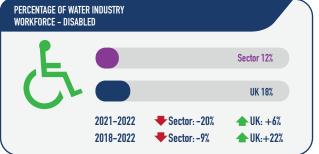

d party organisations.

As such, care should be taken when comparing data across different years as the margin of error when using these data sources at an industry level can be large.



UK Employer Skills Survey,



Business Register and Employment Survey, 2022 (ONS & NISRA)





## PERCENTAGE OF WATER INDUSTRY WORKFORCE - FEMALE



| A |                        |                                                        | Sector 7%             |  |
|---|------------------------|--------------------------------------------------------|-----------------------|--|
|   |                        |                                                        | UK 14%                |  |
| < | 2021-2022<br>2018-2022 | <ul> <li>Sector: 0%</li> <li>▲ Sector: +49%</li> </ul> | ← UK:+8%<br>← UK:+17% |  |





| R INDUSTRY<br>Onals    |                                                         |                                 |
|------------------------|---------------------------------------------------------|---------------------------------|
|                        |                                                         | Sector 7%                       |
|                        |                                                         | UK 7%                           |
| 2021-2022<br>2018-2022 | <ul> <li>Sector: +75%</li> <li>Sector: +141%</li> </ul> | ≉ UK: 0%<br>₩UK: -1%            |
|                        | ONALS                                                   | ONALS 0 2021-2022  Sector: +75% |

| PERCENTAGE OF WATE<br>Workforce – Aged 1 |           |              |