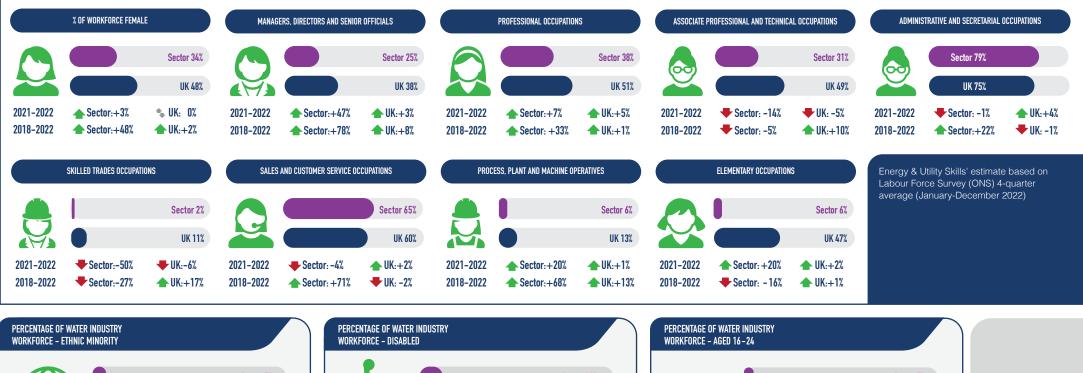

## PERCENTAGE OF WATER INDUSTRY WORKFORCE - FEMALE

| A |                        |                                                        | Sector 7%             |  |
|---|------------------------|--------------------------------------------------------|-----------------------|--|
|   |                        |                                                        | UK 14%                |  |
| < | 2021-2022<br>2018-2022 | <ul> <li>Sector: 0%</li> <li>▲ Sector: +49%</li> </ul> | ← UK:+8%<br>← UK:+17% |  |

| R INDUSTRY<br>Onals    |                                                         |                                 |
|------------------------|---------------------------------------------------------|---------------------------------|
|                        |                                                         | Sector 7%                       |
|                        |                                                         | UK 7%                           |
| 2021-2022<br>2018-2022 | <ul> <li>Sector: +75%</li> <li>Sector: +141%</li> </ul> | ≉ UK: 0%<br>₩UK: -1%            |
|                        | ONALS                                                   | ONALS 0 2021-2022  Sector: +75% |