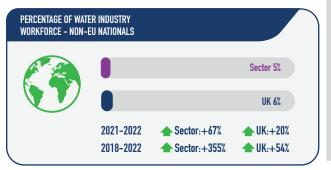

| UK 7%                           |
| 2021-2022<br>2018-2022 | <ul> <li>Sector: +75%</li> <li>Sector: +141%</li> </ul> | ≉ UK: 0%<br>₩UK: -1%            |
|                        | ONALS                                                   | ONALS 0 2021-2022  Sector: +75% |

| PERCENTAGE OF WATE<br>Workforce – Aged 1 |           |              |            |
|------------------------------------------|-----------|--------------|------------|
|                                          |           |              | Sector 5%  |
| <b>U24</b>                               |           |              | UK 10%     |
|                                          | 2021-2022 | Sector: -44% | ₩UK: -9%   |
|                                          | 2018-2022 | Sector: -41% | 🕂 UK: -15% |