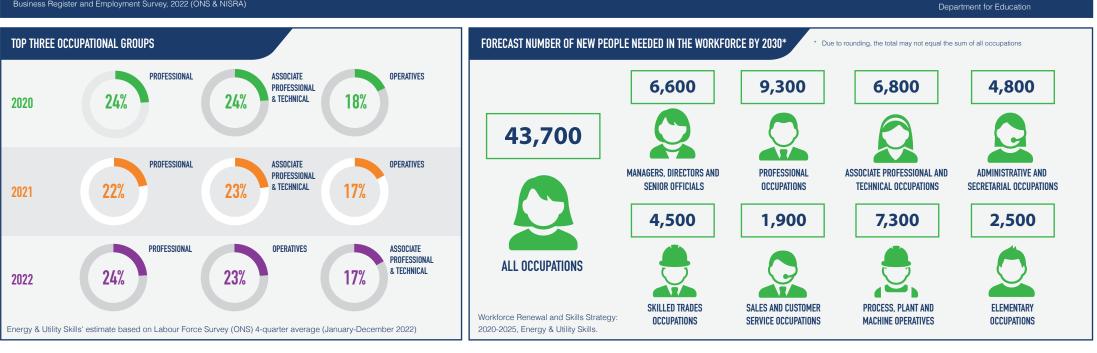

## WATER INDUSTRY PROFILE

The following estimates are derived by Energy & Utility Skills utilising a range of national-level sample surveys produced by third party organisations.

As such, care should be taken when comparing data across different years as the margin of error when using these data sources at an industry level can be large.



UK Employer Skills Survey,



Business Register and Employment Survey, 2022 (ONS & NISRA)





## PERCENTAGE OF WATER INDUSTRY WORKFORCE - FEMALE



| A |                        |                                                        | Sector 7%             |  |
|---|------------------------|--------------------------------------------------------|-----------------------|--|
|   |                        |                                                        | UK 14%                |  |
| < | 2021-2022<br>2018-2022 | <ul> <li>Sector: 0%</li> <li>▲ Sector: +49%</li> </ul> | ← UK:+8%<br>← UK:+17% |  |





| R INDUSTRY<br>Onals    |                                                         |                                 |
|------------------------|---------------------------------------------------------|---------------------------------|
|                        |