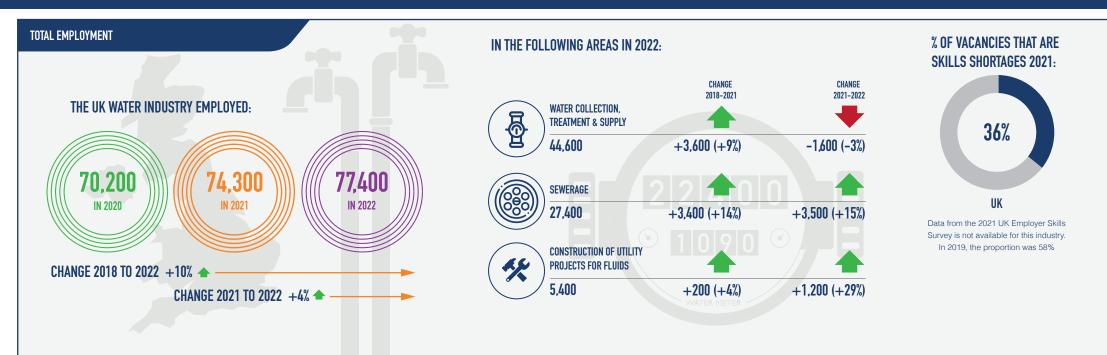

## WATER INDUSTRY PROFILE

The following estimates are derived by Energy & Utility Skills utilising a range of national-level sample surveys produced by third party organisations.

As such, care should be taken when comparing data across different years as the margin of error when using these data sources at an industry level can be large.



UK Employer Skills Survey,



Business Register and Employment Survey, 2022 (ONS & NISRA)





## PERCENTAGE OF WATER INDUSTRY WORKFORCE - FEMALE



| A |                        |                                                        | Sector 7%             |  |
|---|------------------------|--------------------------------------------------------|-----------------------|--|
|   |                        |                                                        | UK 14%                |  |
| < | 2021-2022<br>2018-2022 | <ul> <li>Sector: 0%</li> <li>▲ Sector: +49%</li> </ul> | ← UK:+8%<br>← UK:+17% |  |





| R INDUSTRY<br>Onals    |                                                         |                                 |
|------------------------|---------------------------------------------------------|-----------