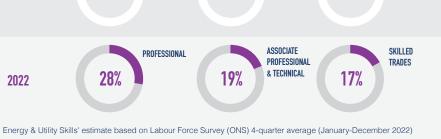

ALL OCCUPATIONS

Workforce demand estimates -

2024 to 2030, Energy & Utility Skills, 2024.

SKILLED TRADES

OCCUPATIONS