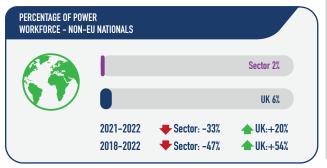

**WK:+8**%

← UK:+17%

2021-2022

2018-2022

| R<br>Onals             |                                                         |                                        |                                                                                                 |
|------------------------|---------------------------------------------------------|----------------------------------------|-------------------------------------------------------------------------------------------------|
|                        |                                                         | Sector 8%                              |                                                                                                 |
|                        |                                                         | UK 7%                                  |                                                                                                 |
| 2021-2022<br>2018-2022 | <ul> <li>Sector: +60%</li> <li>Sector: +281%</li> </ul> | ♣ UK: 0%<br>➡UK: -1%                   |                                                                                                 |
|                        | ONALS                                                   | 0NALS<br>0<br>2021-2022 ▲ Sector: +60% | Sector 8%           UK 7%           2021-2022           Sector: +60%           UK:           0% |