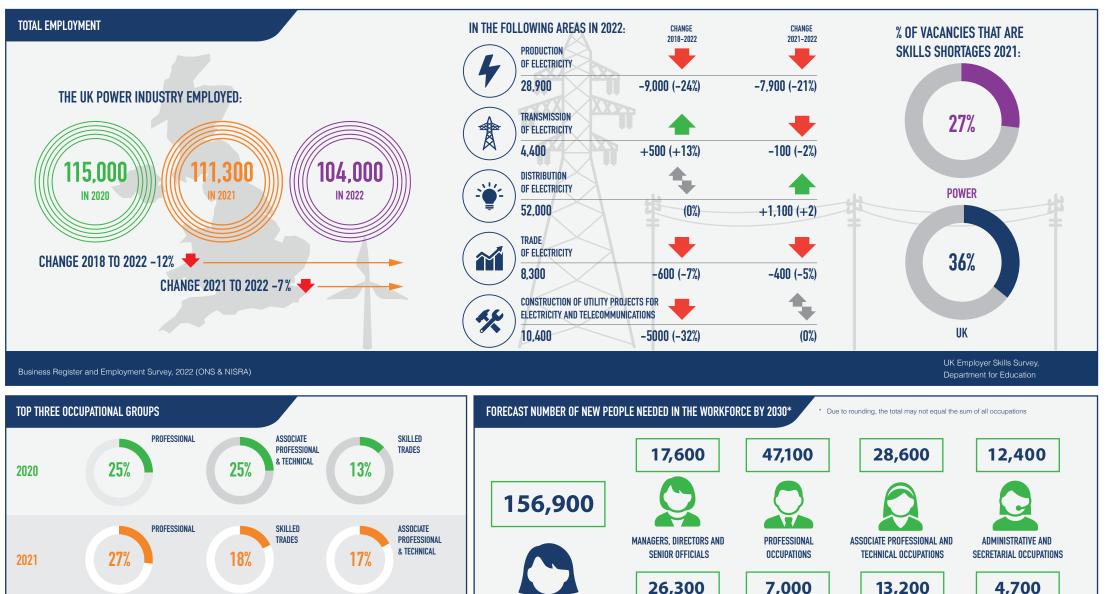

## **POWER INDUSTRY** PROFILE

The following estimates are derived by Energy & Utility Skills utilising a range of national-level sample surveys produced by third party organisations. As such, care should be taken when comparing data across different years as the margin of error when using these data sources at an industry level can be large.