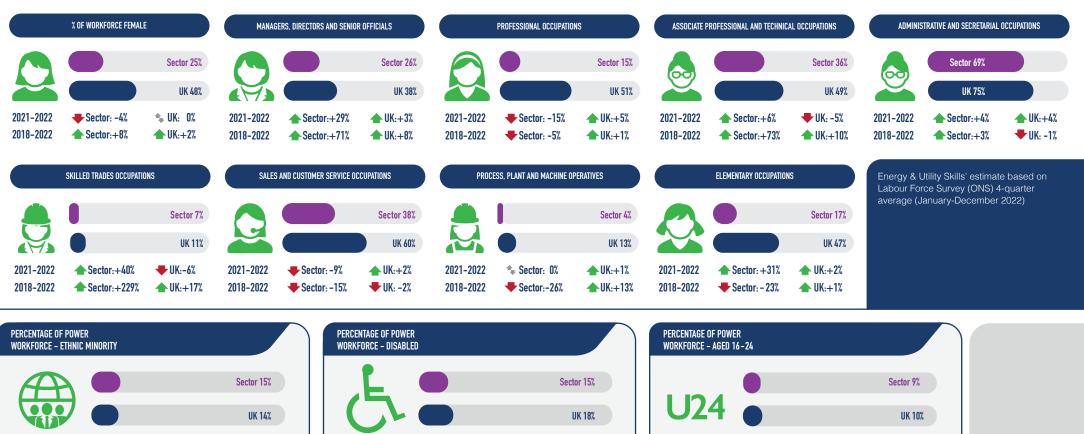

## PERCENTAGE OF POWER INDUSTRY WORKFORCE - FEMALE

PERCENTAGE OF POWER WORKFORCE - 60+ Sector 5% 60+ UK 11% 2021-2022 **Sector:** -29% 🐀 UK: 0% 2018-2022 Sector: -36% **WK:+10%** 

Sector: +36%

**Sector:** +154%

**WK:+8**%

← UK:+17%

2021-2022

2018-2022

| R<br>Onals             |                                                         |                                        |                                                                                                 |
|------------------------|---------------------------------------------------------|----------------------------------------|-------------------------------------------------------------------------------------------------|
|                        |                                                         | Sector 8%                              |                                                                                                 |
|                        |                                                         | UK 7%                                  |                                                                                                 |
| 2021-2022<br>2018-2022 | <ul> <li>Sector: +60%</li> <li>Sector: +281%</li> </ul> | ♣ UK: 0%<br>➡UK: -1%                   |                                                                                                 |
|                        | ONALS                                                   | 0NALS<br>0<br>2021-2022 ▲ Sector: +60% | Sector 8%           UK 7%           2021-2022           Sector: +60%           UK:           0% |

| VORKFORCE – AGED |           |             |            |
|------------------|-----------|-------------|------------|
|                  |           |             | Sector 9%  |
| <b>U24</b>       |           |             | UK 10%     |
|                  | 2021-2022 | Sector:+29% | ➡UK: -9%   |
| <                | 2018-2022 | Sector:+20% | 🕈 UK: -15% |