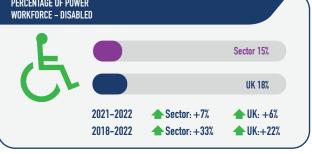

**WK:+8**%

← UK:+17%

2021-2022

2018-2022

| R<br>Onals             |                                                         |                                        |                                                                                                 |
|------------------------|---------------------------------------------------------|----------------------------------------|-------------------------------------------------------------------------------------------------|
|                        |                                                         | Sector 8%                              |                                                                                                 |
|                        |                                                         | UK 7%                                  |                                                                                                 |
| 2021-2022<br>2018-2022 | <ul> <li>Sector: +60%</li> <li>Sector: +281%</li> </ul> | ♣ UK: 0%<br>➡UK: -1%                   |                                                                                                 |
|                        | ONALS                                                   | 0NALS<br>0<br>2021-2022 ▲ Sector: +60% | Sector 8%           UK 7%           2021-2022           Sector: +60%           UK:           0% |